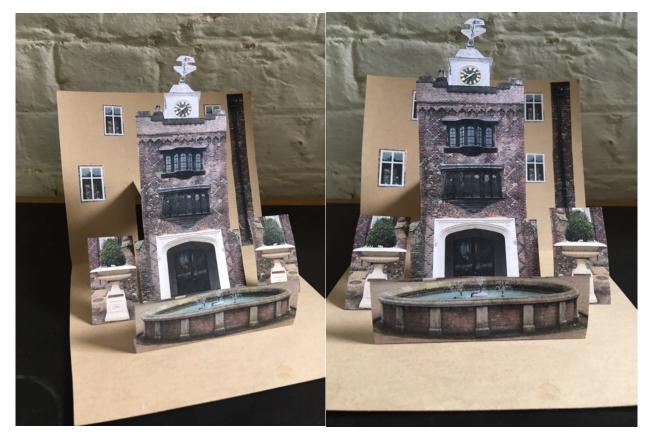

5. Cut out the building features in the attached template and decorate your clock tower. Top tip: Get creative and create your own brickwork, you could use our Tudor brickwork, draw them in yourself or try block printing!

## Templates

Cut me out with the fountain above

the plant above

Cut me out with the plant above