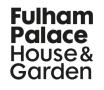

1.

Take one piece of card and fold it in half

2. Along the folded edge, mark two lines 8cm apart in the centre of the card

3. Cut along each line using scissors and then unfold the card

4. Fold the card in the opposite direction and pull out the centre section so it is at a right angle to the card.