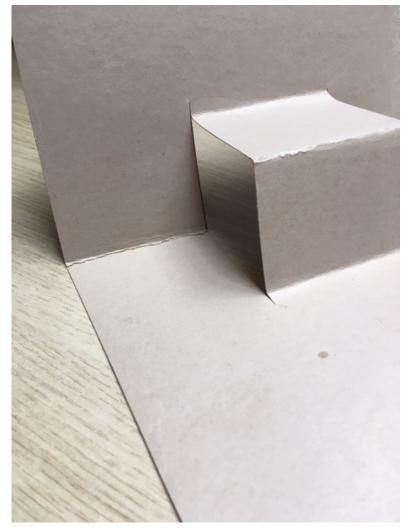

1.

Take one piece of card and fold it in half

2. Along the folded edge, mark two lines 8cm apart in the centre of the card

3. Cut along each line using scissors and then unfold the card

4. Fold the card in the opposite direction and pull out the centre section so it is at a right angle to the card.