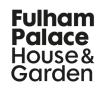

1.

Take one piece of card and fold it in half

2. Along the folded edge, mark two lines 8cm apart in the centre of the card

3. Cut along each line using scissors and then unfold the card

4. Fold the card in the opposite direction and pull out the centre section so it is at a right angle to the card.