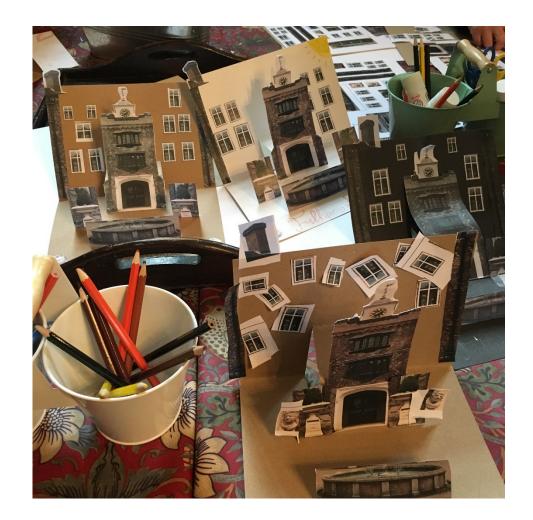

## Make your own pop up Fulham Palace clock tower!

Looking to get creative? Why not make your own 3D pop-up card of Fulham Palace's iconic clock tower?

You will need:

2 x sheets of A4 card

Glue

Scissors

Colouring pencils

1.

Take one piece of card and fold it in half

2. Along the folded edge, mark two lines 8cm apart in the centre of the card

3. Cut along each line using scissors and then unfold the card

4. Fold the card in the opposite direction and pull out the centre section so it is at a right angle to the card.

5. Cut out the building features in the attached template and decorate your clock tower. Top tip: Get creative and create your own brickwork, you could use our Tudor brickwork, draw them in yourself or try block printing!

Don't forget to share your own clock tower creations on social media by using the hashtag **#FPclocktowercreation** 