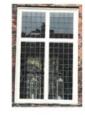

5. Cut out the building features in the attached template and decorate your clock tower. Top tip: Get creative and create your own brickwork, you could use our Tudor brickwork, draw them in yourself or try block printing!