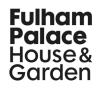

5. Cut out the building features in the attached template and decorate your clock tower. Top tip: Get creative and create your own brickwork, you could use our Tudor brickwork, draw them in yourself or try block printing!