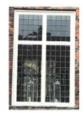

5. Cut out the building features in the attached template and decorate your clock tower. Top tip: Get creative and create your own brickwork, you could use our Tudor brickwork, draw them in yourself or try block printing!